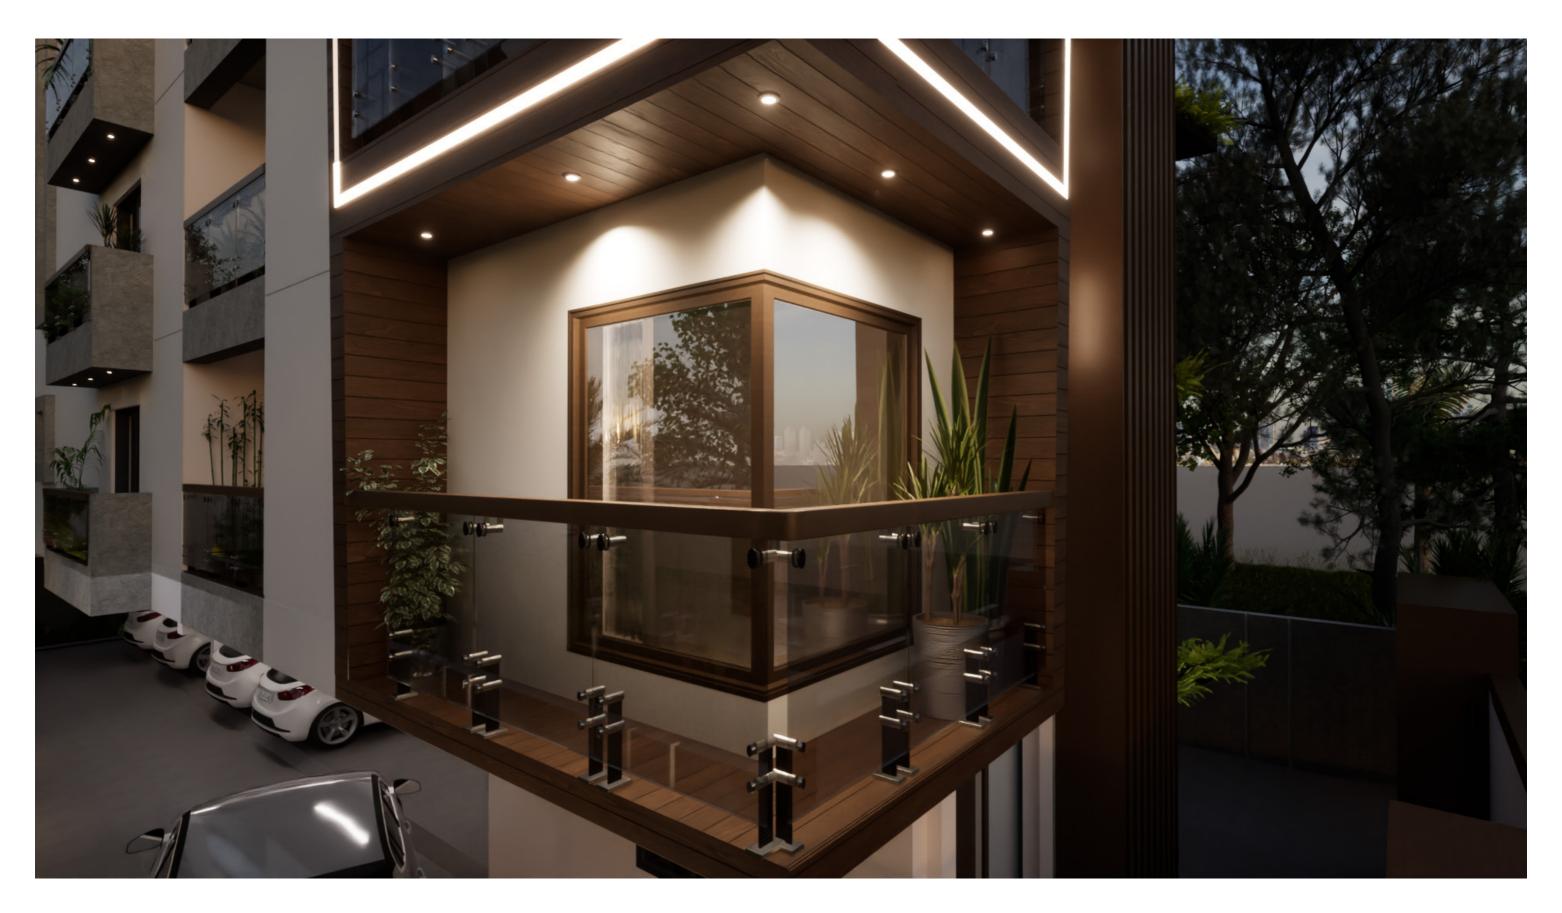

BEDROOM 03 - VIEW FROM THE SOUTH

BEDROOM 02 - VIEW FROM THE NORTH EAST

BEDROOM 02 - VIEW FROM THE NORTH WEST

BEDROOM 02 - VIEW FROM THE SOUTH WEST

BEDROOM 02 - CORNER WINDOW FOCUSING THE J- BALCONY

BEDROOM 02 - VIEW OF J- BALCONY FROM OUTSIDE