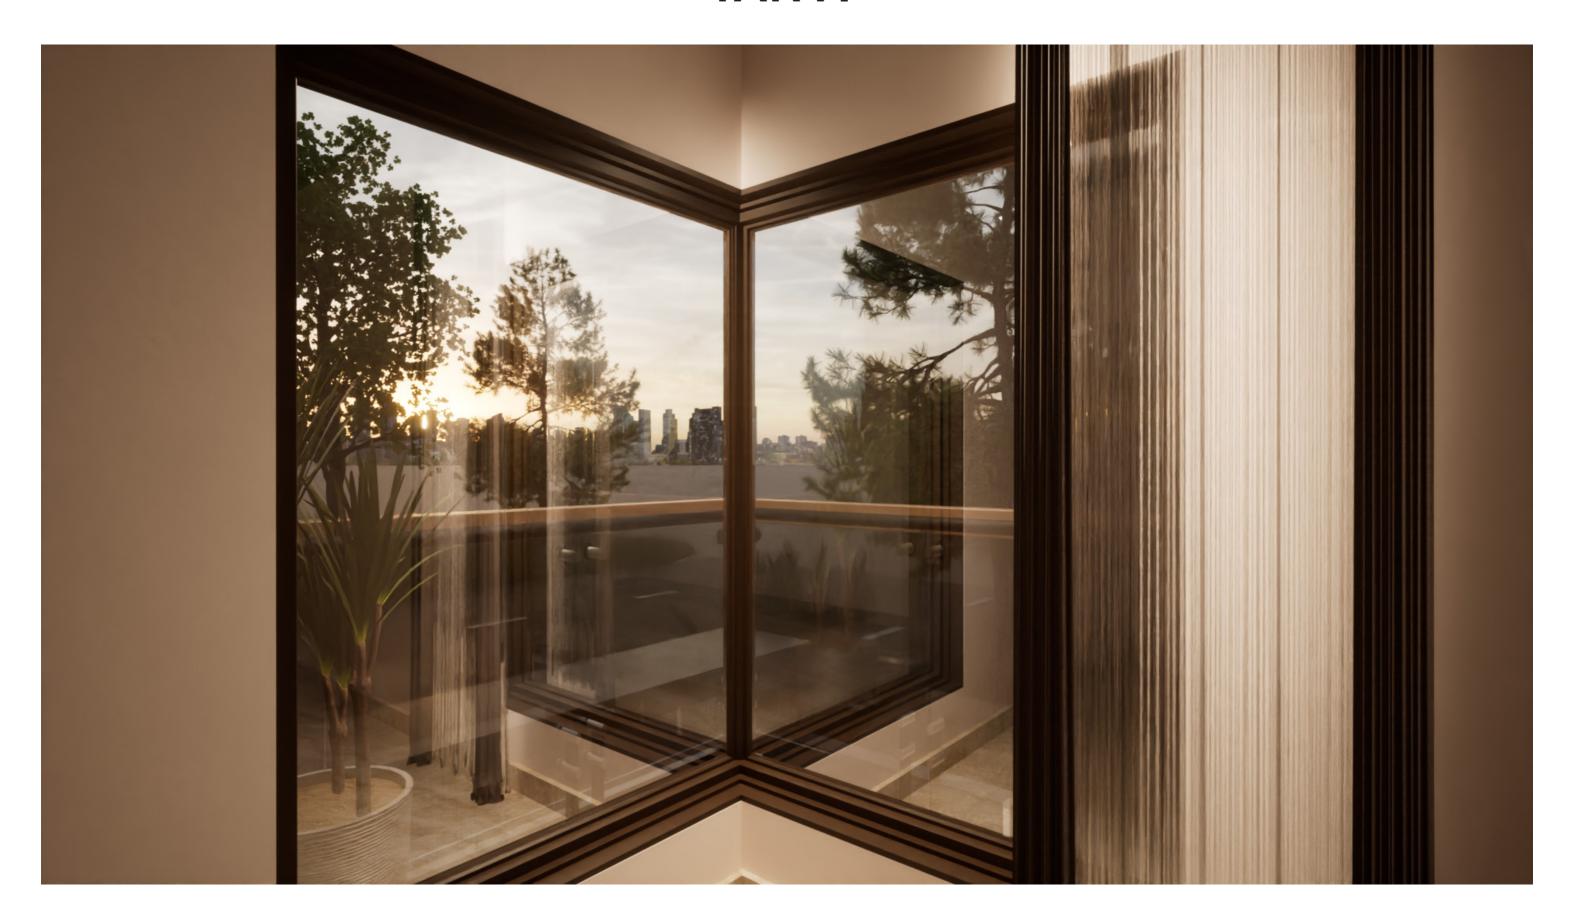

BEDROOM 03 - VIEW FROM THE SOUTH

BEDROOM 02 - VIEW FROM THE NORTH EAST

BEDROOM 02 - VIEW FROM THE NORTH WEST

BEDROOM 02 - VIEW FROM THE SOUTH WEST

BEDROOM 02 - CORNER WINDOW FOCUSING THE J- BALCONY

BEDROOM 02 - VIEW OF J- BALCONY FROM OUTSIDE