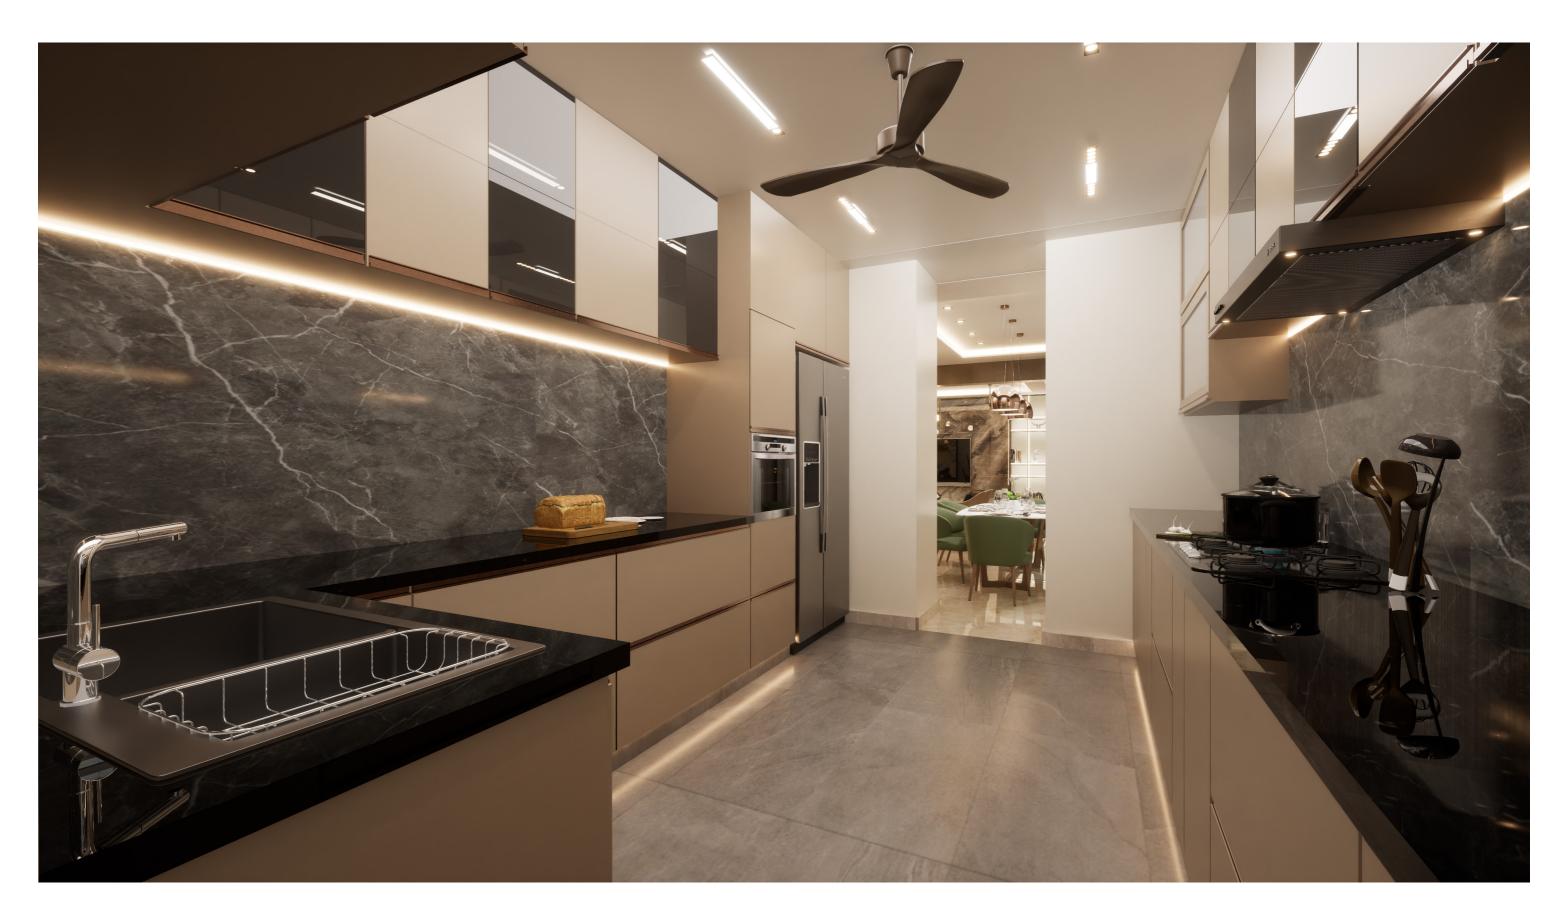

INTERIOR PRESENTATION

LIVING ROOM - VIEW FROM THE ENTRANCE

LIVING ROOM - VIEW FROM SOUTH WEST

DINING ROOM - VIEW FROM THE NORTH WEST

DINING ROOM - VIEW FROM THE SOUTH

KITCHEN - VIEW FROM THE NORTH

KITCHEN - VIEW FROM THE SOUTH EAST