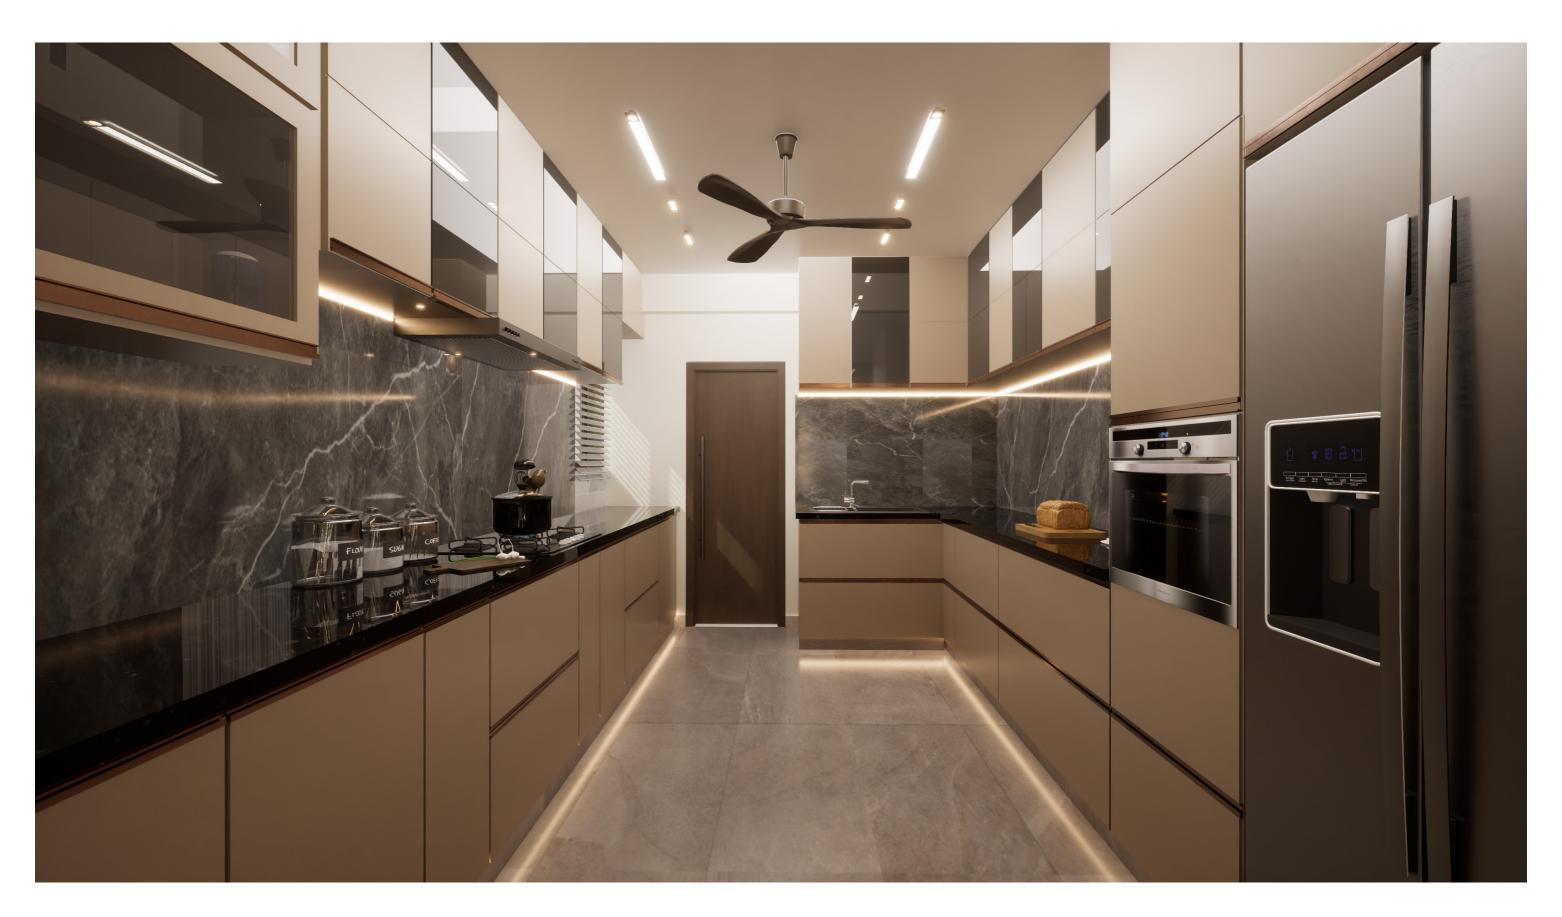

INTERIOR PRESENTATION

LIVING ROOM - VIEW FROM THE ENTRANCE

LIVING ROOM - VIEW FROM SOUTH WEST

DINING ROOM - VIEW FROM THE NORTH WEST

DINING ROOM - VIEW FROM THE SOUTH

KITCHEN - VIEW FROM THE NORTH

KITCHEN - VIEW FROM THE SOUTH EAST