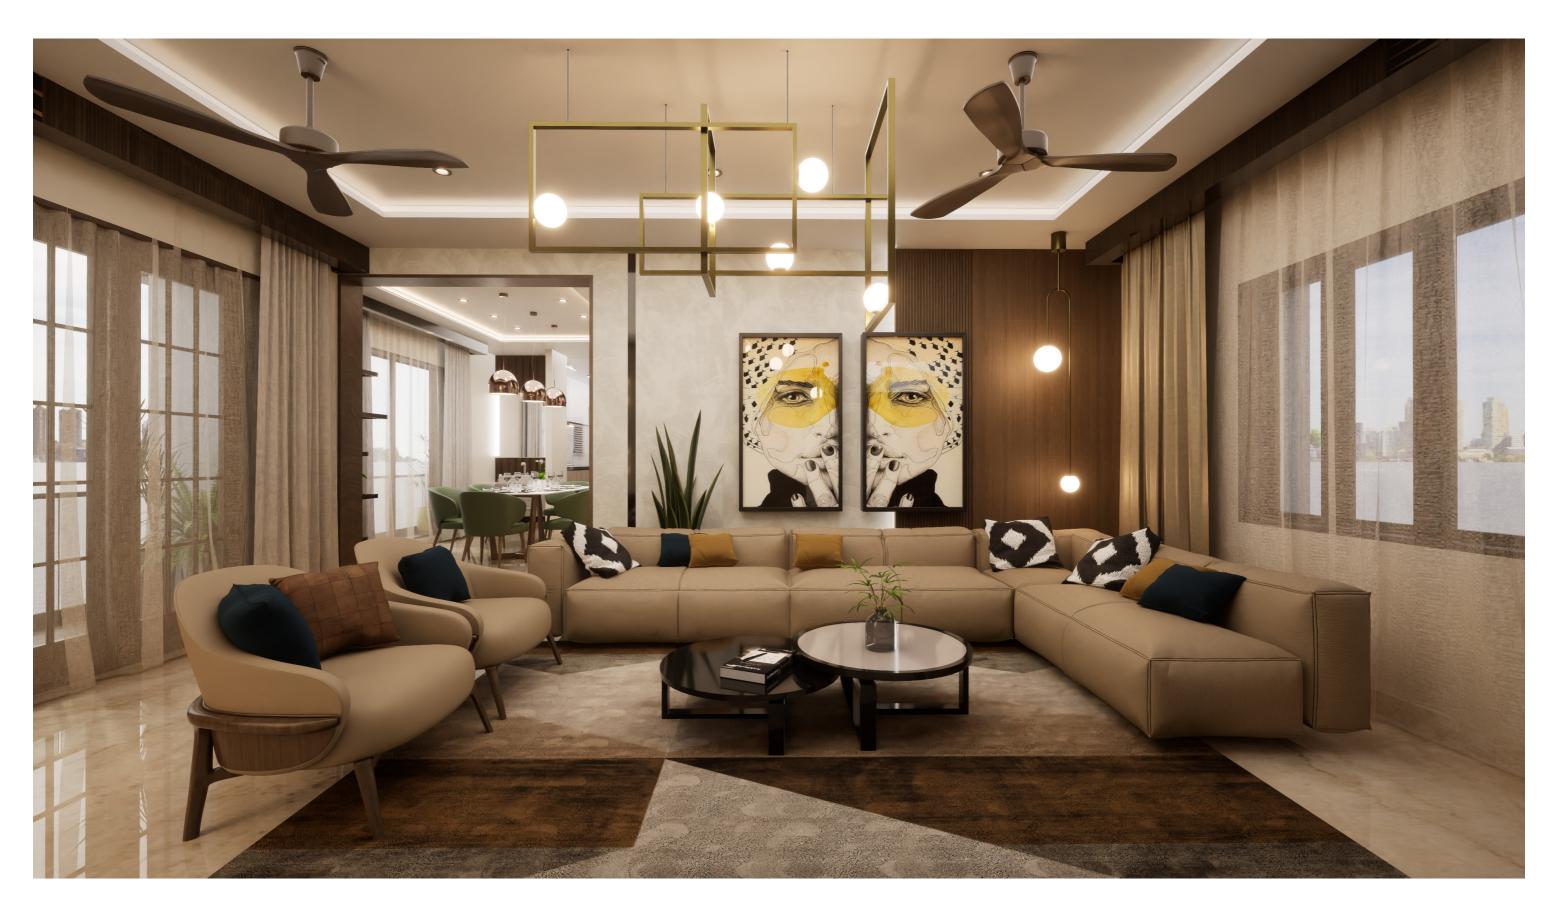

INTERIOR PRESENTATION

LIVING ROOM - VIEW FROM THE ENTRANCE

LIVING ROOM - VIEW FROM SOUTH WEST

DINING ROOM - VIEW FROM THE NORTH WEST

DINING ROOM - VIEW FROM THE SOUTH

KITCHEN - VIEW FROM THE NORTH

KITCHEN - VIEW FROM THE SOUTH EAST