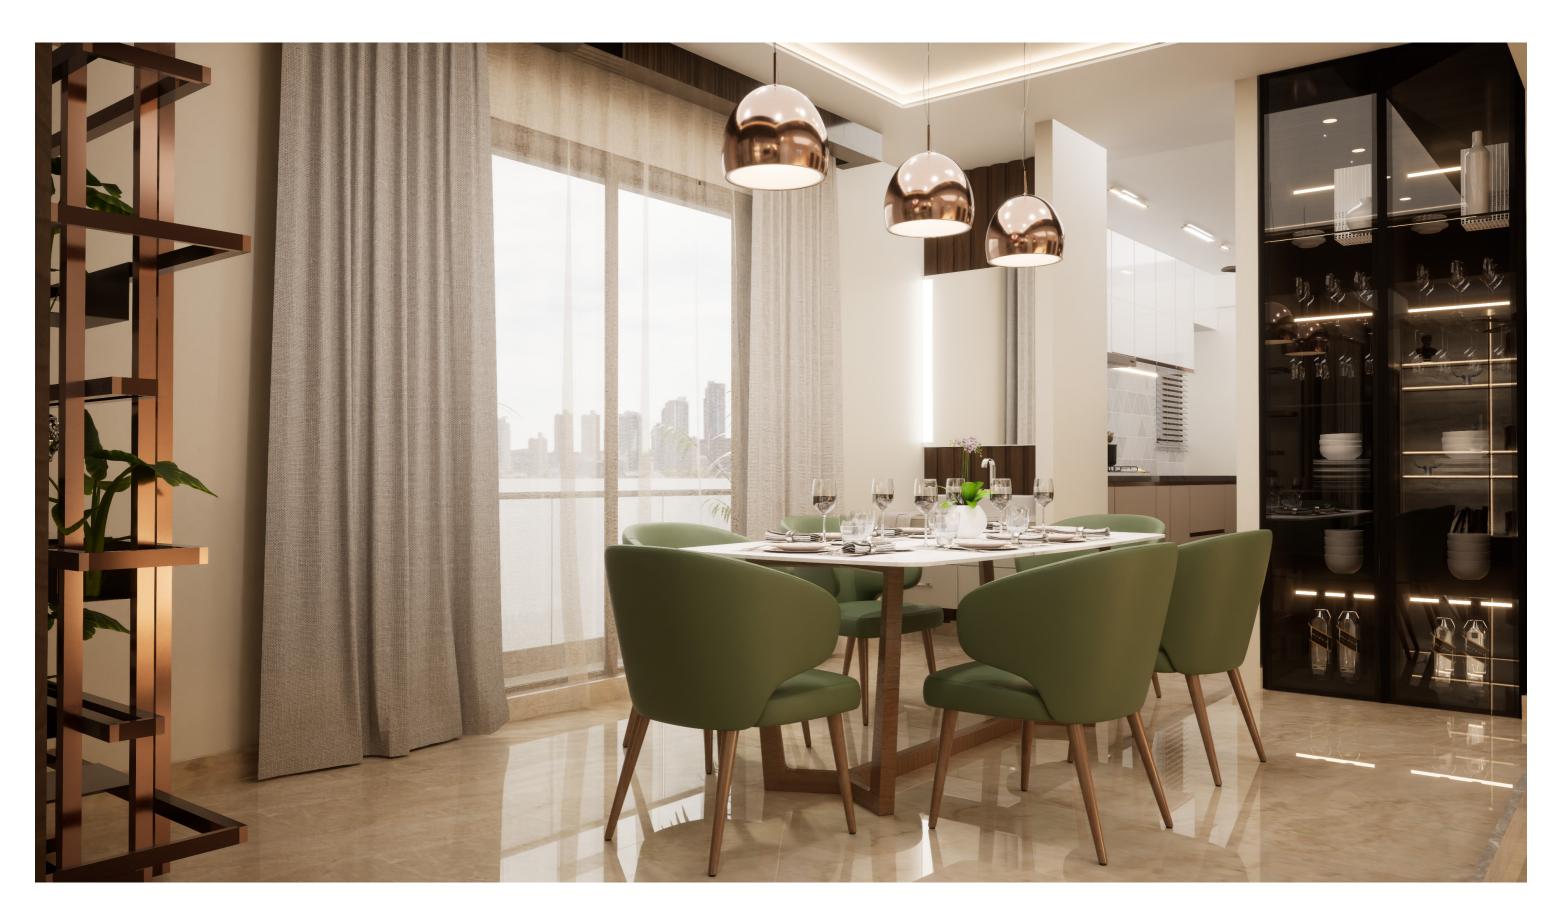

INTERIOR PRESENTATION

LIVING ROOM - VIEW FROM THE ENTRANCE

LIVING ROOM - VIEW FROM SOUTH WEST

DINING ROOM - VIEW FROM THE NORTH WEST

DINING ROOM - VIEW FROM THE SOUTH

KITCHEN - VIEW FROM THE NORTH

KITCHEN - VIEW FROM THE SOUTH EAST