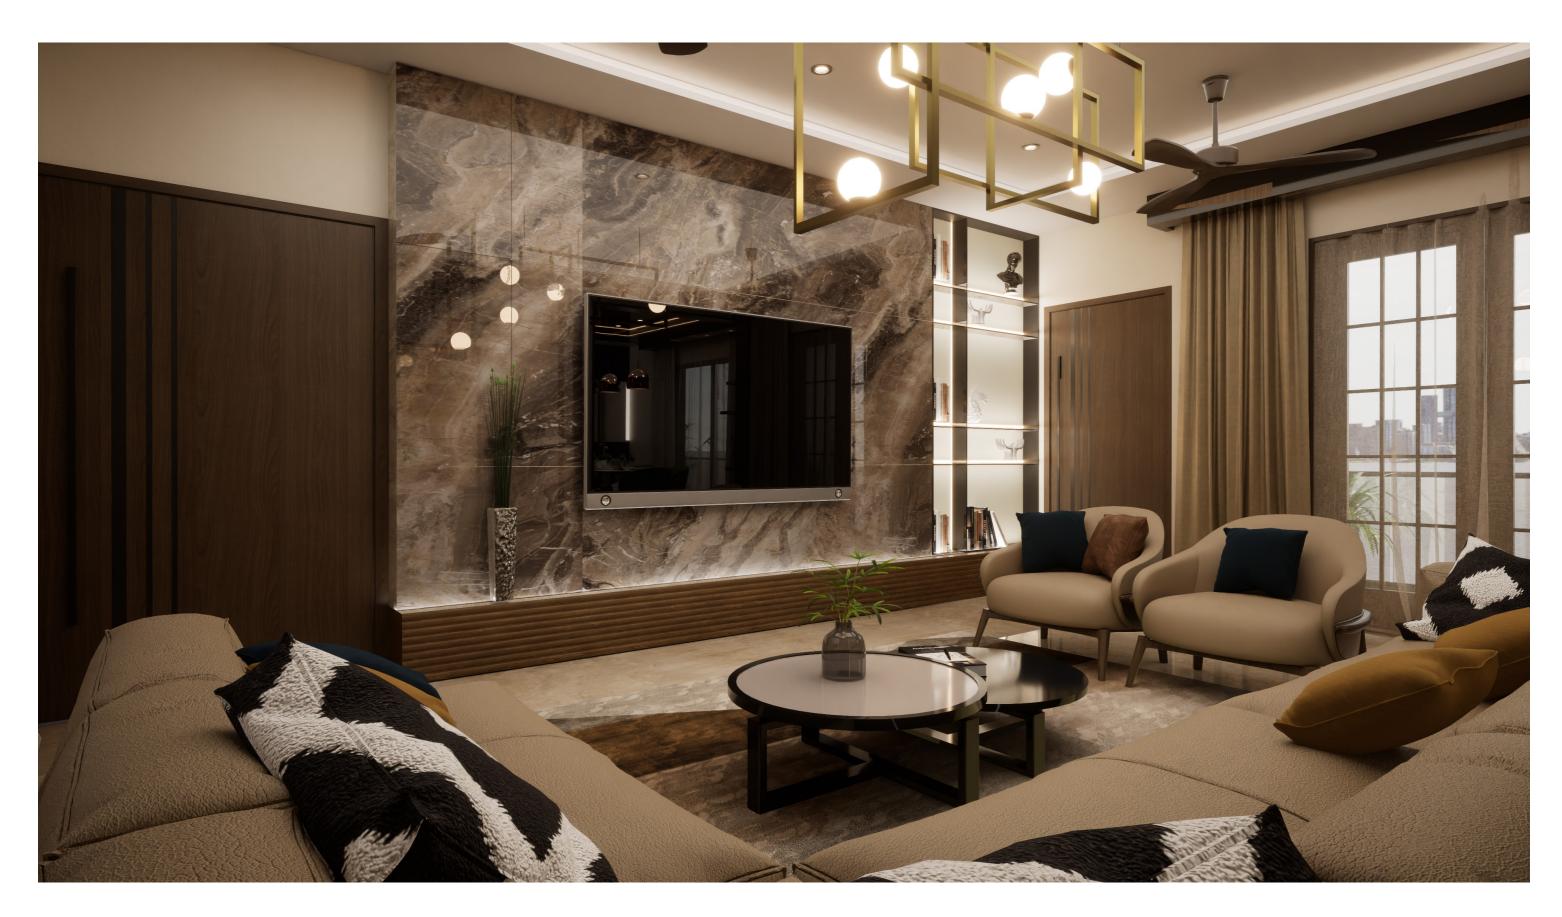

INTERIOR PRESENTATION

LIVING ROOM - VIEW FROM THE ENTRANCE

LIVING ROOM - VIEW FROM SOUTH WEST

DINING ROOM - VIEW FROM THE NORTH WEST

DINING ROOM - VIEW FROM THE SOUTH

KITCHEN - VIEW FROM THE NORTH

KITCHEN - VIEW FROM THE SOUTH EAST